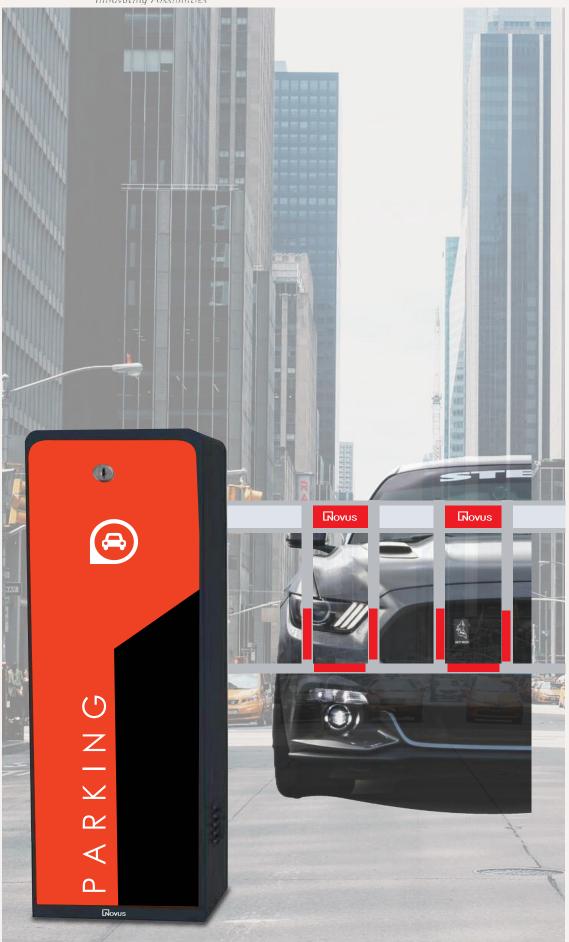

## **FENCING BOOM BARRIER** NS-BS8-V40D1F

Our telescopic fencing boom barrier, with a maximum length of 4 meters, is designed for efficiency. Boasting a powerful DC brushless motor operating at 1500 RPM, it delivers rapid 2 to 5-second opening and closing times. Made up of the finest grade Iron with a anti-corrosive coating of paint, the offered device ensures optimum durability.

## **Benefits**

- ➤ Boom barrier provides a robust physical barrier.
- > Rapid opening and closing times for swift access.
- ➤ Iron and steel construction ensures longevity.
- ➤ 140W DC brushless motor requires minimal upkeep.
- ➤ Compact dimensions make it easy-to-install.
- > Adaptive to customized requirements.

## Technical Specifications

| Boom type                       | Fencing                                 |
|---------------------------------|-----------------------------------------|
| Boom length                     | 4 meter fencing                         |
| Opening / Closing               | 2 to 5 Sec                              |
| Housing Size (In mm)            | 300*340*1000 (W*D*H)                    |
| Housing Material (MS /Steel)    | Iron + paint                            |
| Motor Type                      | DC Brushless                            |
| Motor Power                     | 140 Watt                                |
| Motor RPM                       | 1500r/min                               |
| Motor Torque                    | 0.64n.m                                 |
| IP Rating                       | IP 54                                   |
| Input Interface                 | Radar and Ground induction coil signals |
| Working Temperature             | -25 to + 75                             |
| Remote Control Distance         | ≥ 30 meter                              |
| MCBF                            | 5 million Times                         |
| No. of Springs                  | 1                                       |
| When Power off how to open Boom | manual Operation                        |
| Housing Colour                  | Orange+ Black+grey                      |
| Weight                          | 50 KG                                   |