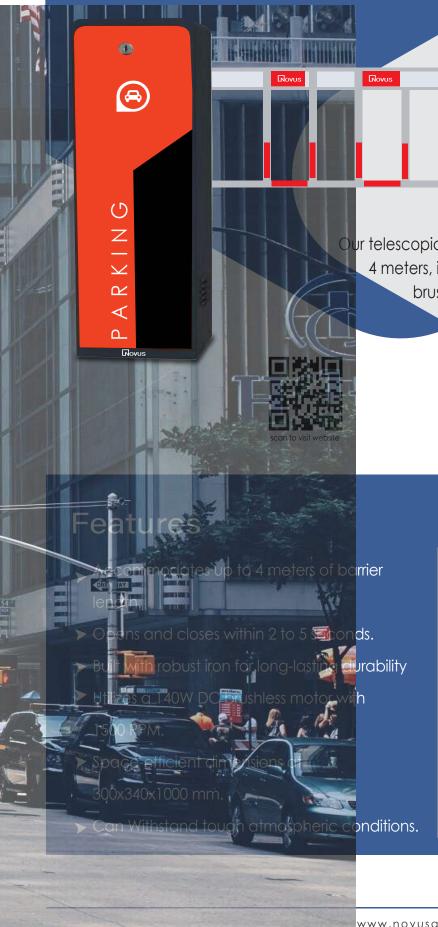

## **FENCING BOOM BARRIER** NS-BS8-V40D1F

Our telescopic fencing boom barrier, with a maximum length of 4 meters, is designed for efficiency. Boasting a powerful DC brushless motor operating at 1500 RPM, it delivers rapid 2 to 5-second opening and closing times. Made up of the finest grade Iron with a anti-corrosive coating of paint, the offered device ensures optimum durability.

## **Benefits**

- ➤ Boom barrier provides a robust physical barrier.
- > Rapid opening and closing times for swift access.
- ➤ Iron and steel construction ensures longevity.
- ➤ 140W DC brushless motor requires minimal upkeep.
- ➤ Compact dimensions make it easy-to-install.
- > Adaptive to customized requirements.